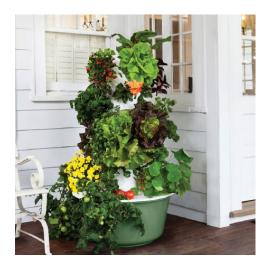

\$670 or \$55.83 for 12 months

Use indoor or outdoor but <u>recommended for</u> <u>outdoor growing</u> of everything as HOME plus seasonal vine crops.

- 20-gallon Reservoir
- Tower with 20 standard grow ports
- Seedling starter kit
- Mineral blend A&B plant food (quarts)
- Measuring cup
- Pump
- Timer
- Drain tube
- pH tester
- pH up & pH down (pints)
- Optional Add-ons:
  - o LED grow lights (\$325) for growing indoor
  - Standard extension 8-ports (\$95)
  - Combo extension 20-ports (\$105)
  - Baby Green extension 32-ports (\$115)
  - Dolly with wheels (\$95)
  - Support Cage (\$95)
- Base Dimensions 55"x30"x30"