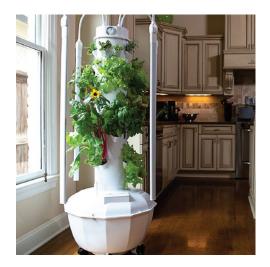

## Tower Garden® HOME

## Tower Garden® FLEX

\$725 or \$60.42 for 12 months

Use indoor or outdoor but recommended for indoor growing with LED lights of lettuce, greens, flowers, herbs & micro/baby greens year-round.

- 13-gallon Reservoir
- Tower with 32 grow ports
  - o 16 standard & 16 baby green ports
- Built-in wheels
- Water level monitor
- Seedling starter kit
- Mineral blend A&B plant food (quarts)
- Measuring cup
- Pump
- Timer
- Drain tube
- pH tester
- pH up & pH down (pints)
- Optional Add-ons:
  - LED grow lights (\$325) for growing indoor
- Base Dimensions 58"x24"x24"